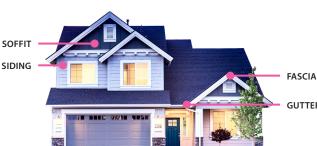

## **DESIGNED FOR:**

- Exterior fine line masking applications
- Various sandblasting & marine masking applications
- Masking & protection during plastering / stucco application
- Sharp finish line masking on Elastomeric Paint & Membrane systems
- Excellent for the application of masking film onto surfaces such as eaves & soffits for secure holding power with clean removal

## **SURFACE TYPE:**

Smooth (Glossy) to Textured

Concrete

Wood

Aluminium & Metals

Composite **Panels** 

Tiles